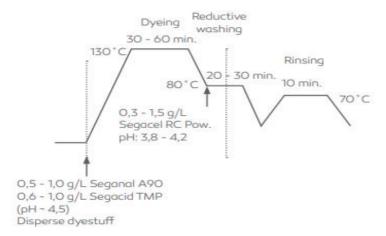

# **Application**

Segal RC pow amount is dependent on type of fabric, dye depth, dyeing pH.

# Applicable amounts

0,3-1,5 g/L Segacel RC pow For polyester fabric

1-2g/L Segacel RC pow For polyester/cotton blend

1-2g/L Segacel RC pow For polyester/polyamide or polyester/wool