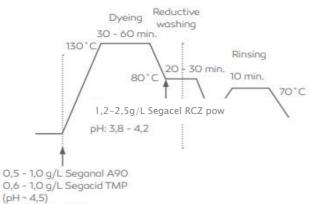

## Application

Segal RCZ pow. amount is dependent on type of fabric, dye depth, dyeing pH.

### Applicable amounts

- 1.2–2.5 g/L For polyester fabric
- 1.5 g/L For polyester/cotton blend
- 1.5 g/L For polyester/polyamide or polyester/wool

(pri ~ 4,5) Disperse dyestuff