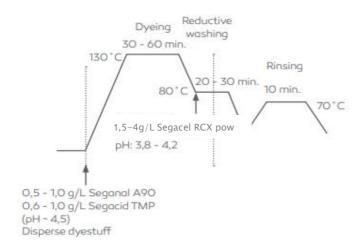

## **Application**

Segal RCX pow amount is dependent on type of fabric, dye depth, dyeing pH.

## Applicable amounts

1,5-4 g/L Segacel RCX pow For polyester fabric

2-3g/L Segacel RCX pow For polyester/cotton blend

3g/L Segacel RCX pow For polyester/polyamide or polyester/wool