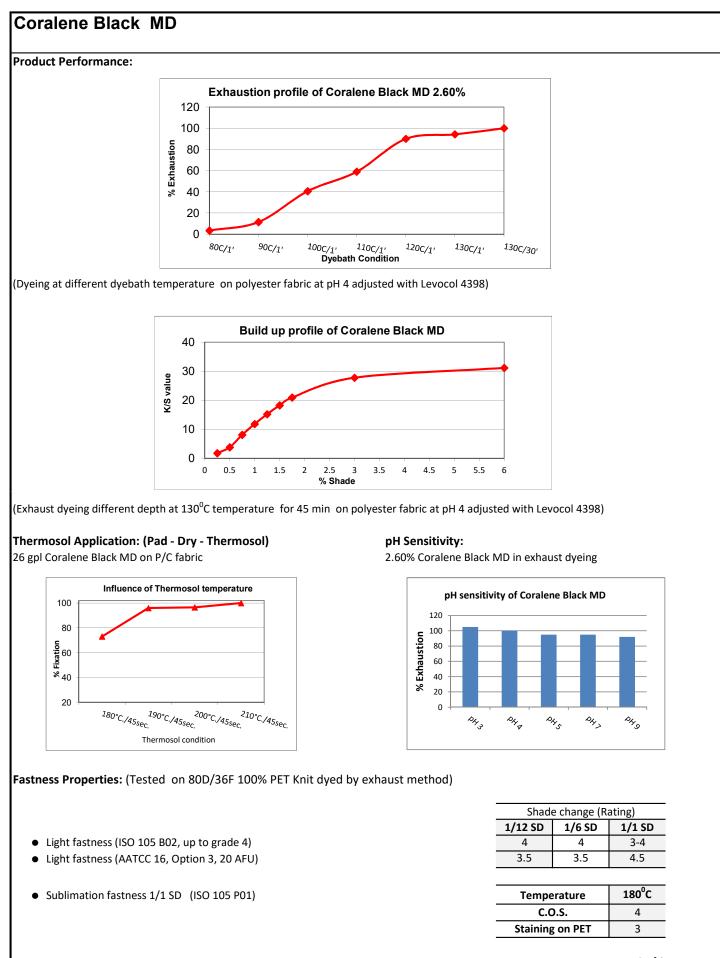

0.650%

2.60%

(Dyeing at 130<sup>0</sup>C for 30 min on polyester fabric at pH 4 adjusted with Levocol 4398)